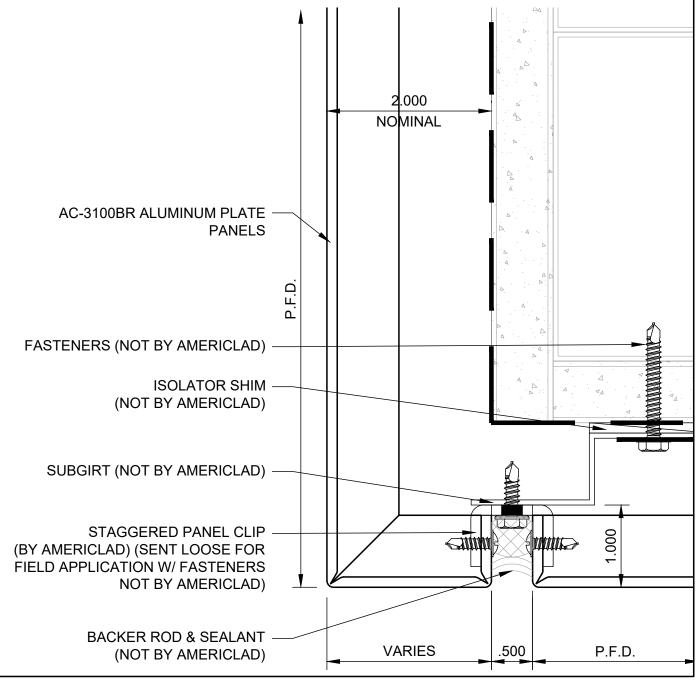

### INSIDE CORNER DETAIL (1)

**DETAIL Q** 

### NOTE:

LOAD BEARING WALL COMPONENTS OF EITHER: 16GA STEEL STUDS, STRUCTURAL MEMBERS, MINIMUM 5/8" PLYWOOD OR CONCRETE. GYPSUM BOARD AND CEMENT BOARD ARE NOT A STRUCTURAL COMPONENT.

COPYRIGHT AMERICLAD, LLC