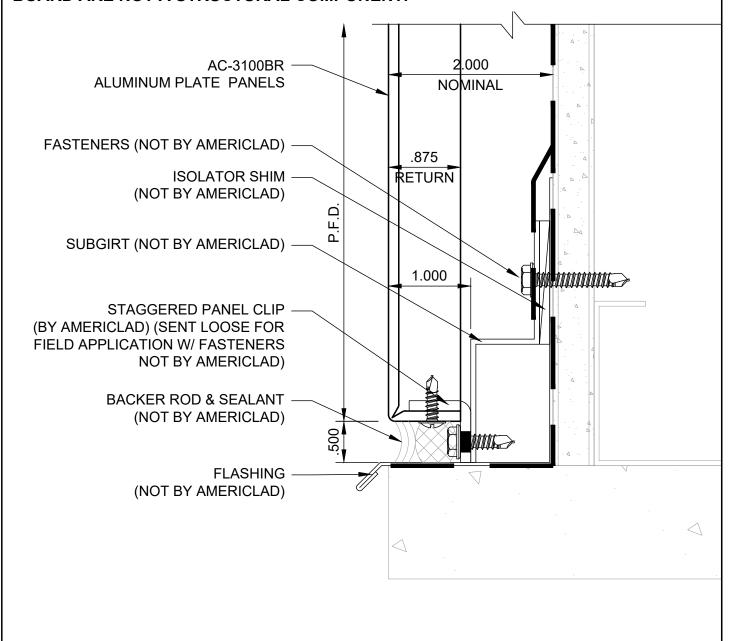

### **INSIDE CORNER DETAIL (3)**

**DETAIL S** 

### NOTE:

LOAD BEARING WALL COMPONENTS OF EITHER: 16GA STEEL STUDS, STRUCTURAL MEMBERS, MINIMUM 5/8" PLYWOOD OR CONCRETE. GYPSUM BOARD AND CEMENT BOARD ARE NOT A STRUCTURAL COMPONENT.

COPYRIGHT AMERICLAD, LLC