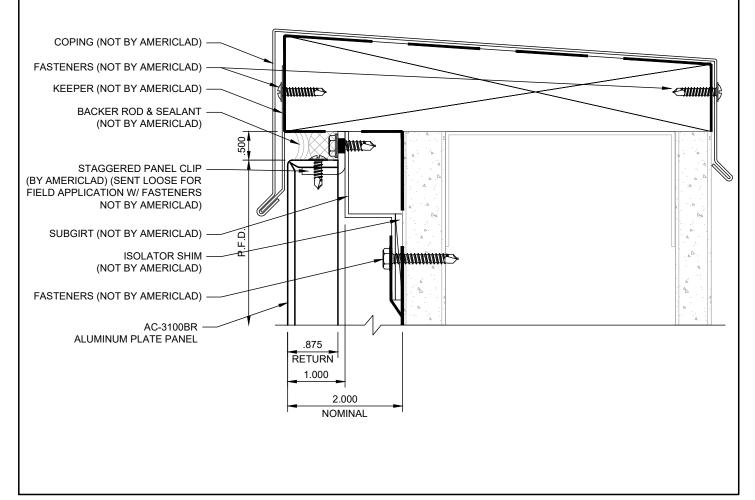

### **COPING DETAIL (1)**

**DETAIL C** 

#### NOTE:

LOAD BEARING WALL COMPONENTS OF EITHER: 16GA STEEL STUDS, STRUCTURAL MEMBERS, MINIMUM 5/8" PLYWOOD OR CONCRETE. GYPSUM BOARD AND CEMENT BOARD ARE NOT A STRUCTURAL COMPONENT.