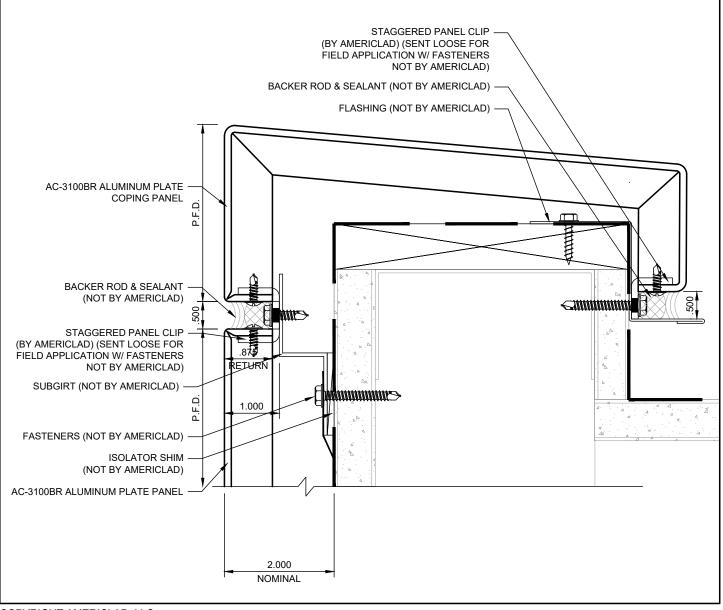

#### NOTE:

LOAD BEARING WALL COMPONENTS OF EITHER: 16GA STEEL STUDS, STRUCTURAL MEMBERS, MINIMUM 5/8" PLYWOOD OR CONCRETE. GYPSUM BOARD AND CEMENT BOARD ARE NOT A STRUCTURAL COMPONENT.





### **COPING DETAIL (2)**

### **DETAIL D**

#### NOTE:

LOAD BEARING WALL COMPONENTS OF EITHER: 16GA STEEL STUDS, STRUCTURAL MEMBERS, MINIMUM 5/8" PLYWOOD OR CONCRETE. GYPSUM BOARD AND CEMENT BOARD ARE NOT A STRUCTURAL COMPONENT.



COPYRIGHT AMERICLAD, LLC

21925 Industrial Boulevard  $\cdot$  Rogers, Minnesota  $\cdot$  Toll-Free: 1-866-260-4047  $\cdot$  americlad.com



### **COPING DETAIL (3)**

**DETAIL E** 

#### NOTE:

LOAD BEARING WALL COMPONENTS OF EITHER: 16GA STEEL STUDS, STRUCTURAL MEMBERS, MINIMUM 5/8" PLYWOOD OR CONCRETE. GYPSUM BOARD AND CEMENT BOARD ARE NOT A STRUCTURAL COMPONENT.



COPYRIGHT AMERICLAD, LLC



### **OUTSIDE CORNER DETAIL (1)**

**DETAIL F** 

#### NOTE:

LOAD BEARING WALL COMPONENTS OF EITHER: 16GA STEEL STUDS, STRUCTURAL MEMBERS, MINIMUM 5/8" PLYWOOD OR CONCRETE. GYPSUM BOARD AND CEMENT BOARD ARE NOT A STRUCTURAL COMPONENT.



COPYRIGHT AMERICLAD, LLC

21925 Industrial Boulevard  $\cdot$  Rogers, Minnesota  $\cdot$  Toll-Free: 1-866-260-4047  $\cdot$  americlad.com



### **OUTSIDE CORNER DETAIL (2)**

**DETAIL G** 

#### NOTE:

LOAD BEARING WALL COMPONENTS OF EITHER: 16GA STEEL STUDS, STRUCTURAL MEMBERS, MINIMUM 5/8" PLYWOOD OR CONCRETE. GYPSUM BOARD AND CEMENT BOARD ARE NOT A STRUCTURAL COMPONENT.





### SOFFIT DETAIL

**DETAIL H** 

### NOTE:

LOAD BEARING WALL COMPONENTS OF EITHER: 16GA STEEL STUDS, STRUCTURAL MEMBERS, MINIMUM 5/8" PLYWOOD OR