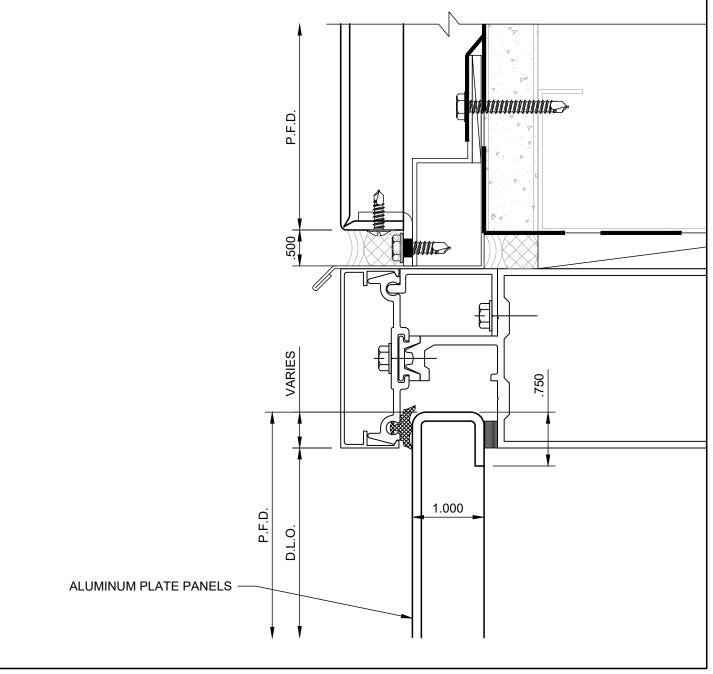

### **GLAZED PANEL DETAIL (2)**

**DETAIL N** 

### NOTE:

LOAD BEARING WALL COMPONENTS OF EITHER: 16GA STEEL STUDS, STRUCTURAL MEMBERS, MINIMUM 5/8" PLYWOOD OR CONCRETE. GYPSUM BOARD AND CEMENT BOARD ARE NOT A STRUCTURAL COMPONENT.

COPYRIGHT AMERICLAD, LLC