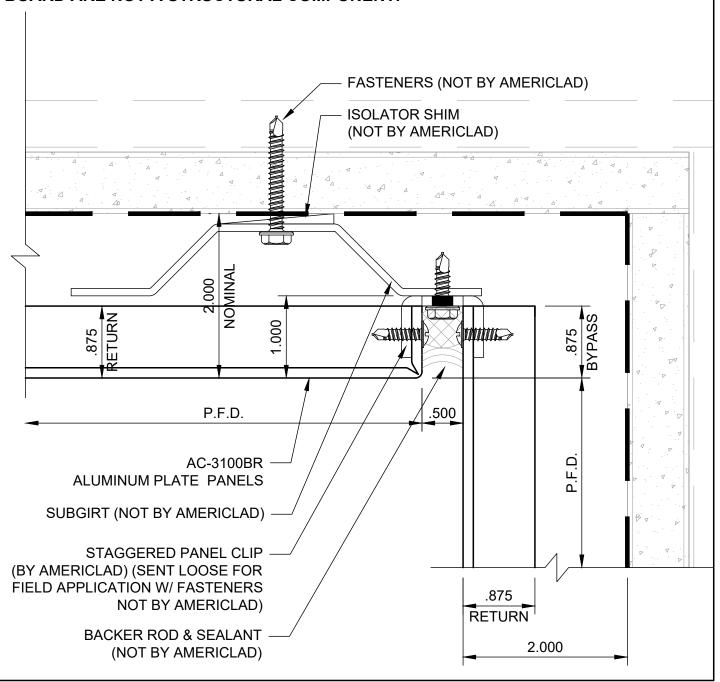

# ALUMINUM PANEL SYSTEM (BACK ROUTED) INSTALLATION GUIDE

**DETAIL T** 

#### NOTE:

LOAD BEARING WALL COMPONENTS OF EITHER: 16GA STEEL STUDS, STRUCTURAL MEMBERS, MINIMUM 5/8" PLYWOOD OR CONCRETE. GYPSUM BOARD AND CEMENT BOARD ARE NOT A STRUCTURAL COMPONENT.

- FASTEN CLIPS TO PANELS USING STAGGERING SPACING FOR ADJACENT PANELS
- (2) FASTEN THRU PANEL CLIP SLOTS ON STARTER PANEL INTO SUBSTRATE
- (3) REPEAT STEP 2 FOR ADJACENT PANELS ENSURING DESIRED JOINT WIDTH BETWEEN PANELS
- (4) WET SEAL JOINTS BETWEEN PANELS AND AT PERIMETER