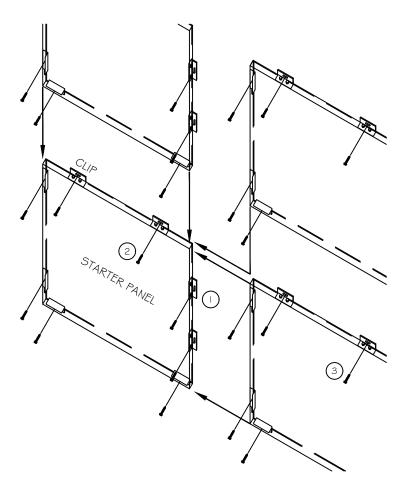

# ALUMINUM PANEL SYSTEM (BACK ROUTED) INSTALLATION GUIDE

**DETAIL T** 

#### NOTE:

LOAD BEARING WALL COMPONENTS OF EITHER: 16GA STEEL STUDS, STRUCTURAL MEMBERS, MINIMUM 5/8" PLYWOOD OR CONCRETE. GYPSUM BOARD AND CEMENT BOARD ARE NOT A STRUCTURAL COMPONENT.

- FASTEN CLIPS TO PANELS USING STAGGERING SPACING FOR ADJACENT PANELS
- (2) FASTEN THRU PANEL CLIP SLOTS ON STARTER PANEL INTO SUBSTRATE
- (3) REPEAT STEP 2 FOR ADJACENT PANELS ENSURING DESIRED JOINT WIDTH BETWEEN PANELS
- (4) WET SEAL JOINTS BETWEEN PANELS AND AT PERIMETER