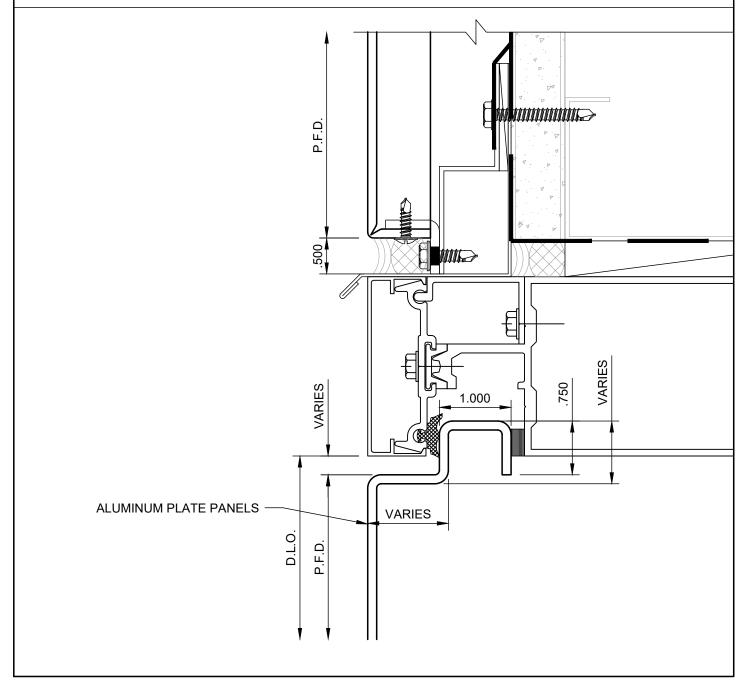

### **GLAZED PANEL DETAIL (1)**

**DETAIL M** 

### NOTE:

LOAD BEARING WALL COMPONENTS OF EITHER: 16GA STEEL STUDS, STRUCTURAL MEMBERS, MINIMUM 5/8" PLYWOOD OR CONCRETE. GYPSUM BOARD AND CEMENT BOARD ARE NOT A STRUCTURAL COMPONENT.

COPYRIGHT AMERICLAD, LLC