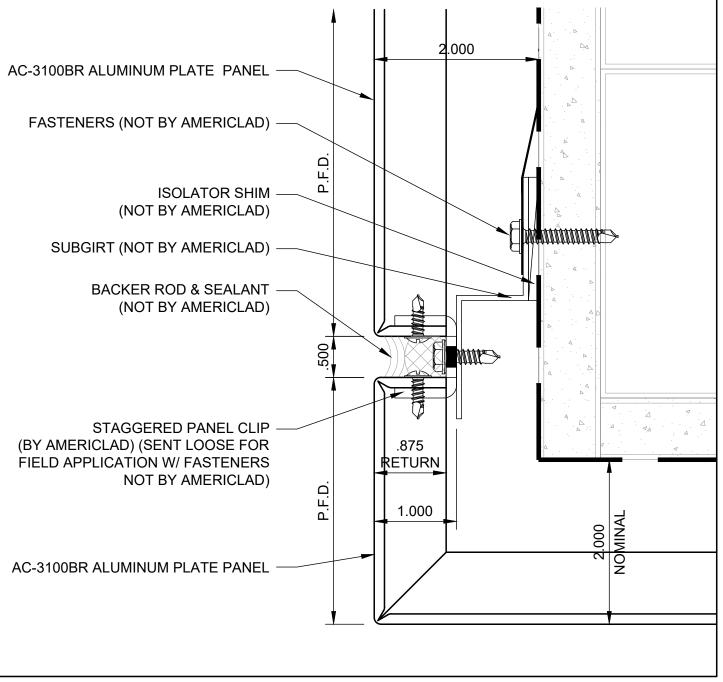

COMPONENTS OF EITHER: 16GA STEEL STUDS, STRUCTURAL MEMBERS, MINIMUM 5/8" PLYWOOD OR CONCRETE. GYPSUM BOARD AND CEMENT BOARD ARE NOT A STRUCTURAL COMPONENT.



COPYRIGHT AMERICLAD, LLC

21925 Industrial Boulevard  $\cdot$  Rogers, Minnesota  $\cdot$  Toll-Free: 1-866-260-4047  $\cdot$  americlad.com



### **COPING DETAIL (3)**

**DETAIL E** 

#### NOTE:

LOAD BEARING WALL COMPONENTS OF EITHER: 16GA STEEL STUDS, STRUCTURAL MEMBERS, MINIMUM 5/8" PLYWOOD OR CONCRETE. GYPSUM BOARD AND CEMENT BOARD ARE NOT A STRUCTURAL COMPONENT.



COPYRIGHT AMERICLAD, LLC



### **OUTSIDE CORNER DETAIL (1)**

**DETAIL F** 

#### NOTE:

LOAD BEARING WALL COMPONENTS OF EITHER: 16GA STEEL STUDS, STRUCTURAL MEMBERS, MINIMUM 5/8" PLYWOOD OR CONCRETE. GYPSUM BOARD AND CEMENT BOARD ARE NOT A STRUCTURAL COMPONENT.



COPYRIGHT AMERICLAD, LLC

21925 Industrial Boulevard  $\cdot$  Rogers, Minnesota  $\cdot$  Toll-Free: 1-866-260-4047  $\cdot$  americlad.com



### **OUTSIDE CORNER DETAIL (2)**

**DETAIL G** 

#### NOTE:

LOAD BEARING WALL COMPONENTS OF EITHER: 16GA STEEL STUDS, STRUCTURAL MEMBERS, MINIMUM 5/8" PLYWOOD OR CONCRETE. GYPSUM BOARD AND CEMENT BOARD ARE NOT A STRUCTURAL COMPONENT.





### SOFFIT DETAIL

**DETAIL H** 

### NOTE:

LOAD BEARING WALL COMPONENTS OF EITHER: 16GA STEEL STUDS, STRUCTURAL MEMBERS, MINIMUM 5/8" PLYWOOD OR CONCRETE. GYPSUM BOARD AND CEMENT BOARD ARE NOT A STRUCTURAL COMPONENT.



COPYRIGHT AMERICLAD, LLC



### WINDOW JAMB DETAIL

**DETAIL J** 

### NOTE:

LOAD BEARING WALL COMPONENTS OF EITHER: 16GA STEEL STUDS, STRUCTURAL MEMBERS, MINIMUM 5/8" PLYWOOD OR CONCRETE. G