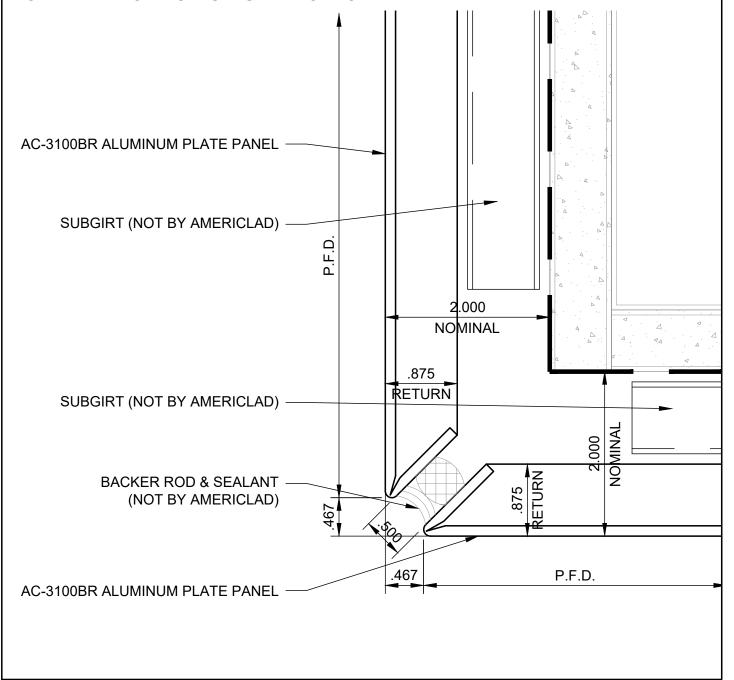

NTS OF EITHER: 16GA STEEL STUDS, STRUCTURAL MEMBERS, MINIMUM 5/8" PLYWOOD OR CONCRETE. GYPSUM BOARD AND CEMENT BOARD ARE NOT A STRUCTURAL COMPONENT.



COPYRIGHT AMERICLAD, LLC



### **OUTSIDE CORNER DETAIL (1)**

**DETAIL F** 

#### NOTE:

LOAD BEARING WALL COMPONENTS OF EITHER: 16GA STEEL STUDS, STRUCTURAL MEMBERS, MINIMUM 5/8" PLYWOOD OR CONCRETE. GYPSUM BOARD AND CEMENT BOARD ARE NOT A STRUCTURAL COMPONENT.



COPYRIGHT AMERICLAD, LLC

21925 Industrial Boulevard  $\cdot$  Rogers, Minnesota  $\cdot$  Toll-Free: 1-866-260-4047  $\cdot$  americlad.com



### **OUTSIDE CORNER DETAIL (2)**

**DETAIL G** 

#### NOTE:

LOAD BEARING WALL COMPONENTS OF EITHER: 16GA STEEL STUDS, STRUCTURAL MEMBERS, MINIMUM 5/8" PLYWOOD OR CONCRETE. GYPSUM BOARD AND CEMENT BOARD ARE NOT A STRUCTURAL COMPONENT.





### SOFFIT DETAIL

**DETAIL H** 

### NOTE:

LOAD BEARING WALL COMPONENTS OF EITHER: 16GA STEEL STUDS, STRUCTURAL MEMBERS, MINIMUM 5/8" PLYWOOD OR CONCRETE. GYPSUM BOARD AND CEMENT BOARD ARE NOT A STRUCTURAL COMPONENT.



COPYRIGHT AMERICLAD, LLC



### WINDOW JAMB DETAIL

**DETAIL J** 

### NOTE:

LOAD BEARING WALL COMPONENTS OF EITHER: 16GA STEEL STUDS, STRUCTURAL MEMBERS, MINIMUM 5/8" PLYWOOD OR CONCRETE. GYPSUM BOARD AND CEMENT BOARD ARE NOT A STRUCTURAL COMPONENT.





### WINDOW HEAD DETAIL

**DETAIL K** 

#### NOTE:

LOAD BEARING WALL COMPONENTS OF EITHER: 16GA STEEL STUDS, STRUCTURAL MEMBERS, MINIMUM 5/8" PLYWOOD OR CONCRETE. GYPSUM BOARD AND CEMENT BOARD ARE NOT A STRUCTURAL COMPONENT.



COPYRIGHT AMERICLAD, LLC



### WINDOW SILL DETAIL

**DETAIL L** 

### NOTE:

LOAD BEARIN