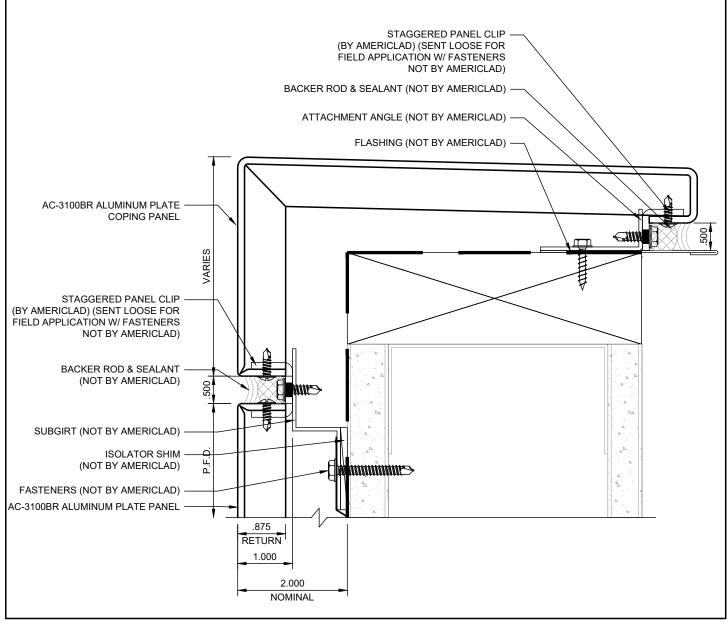

MUM 5/8" PLYWOOD OR CONCRETE. GYPSUM BOARD AND CEMENT BOARD ARE NOT A STRUCTURAL COMPONENT.





### NON-FASTENING JOINT DETAIL

**DETAIL B** 

#### NOTE:

LOAD BEARING WALL COMPONENTS OF EITHER: 16GA STEEL STUDS, STRUCTURAL MEMBERS, MINIMUM 5/8" PLYWOOD OR CONCRETE. GYPSUM BOARD AND CEMENT BOARD ARE NOT A STRUCTURAL COMPONENT.





### **COPING DETAIL (1)**

**DETAIL C** 

#### NOTE:

LOAD BEARING WALL COMPONENTS OF EITHER: 16GA STEEL STUDS, STRUCTURAL MEMBERS, MINIMUM 5/8" PLYWOOD OR CONCRETE. GYPSUM BOARD AND CEMENT BOARD ARE NOT A STRUCTURAL COMPONENT.





### **COPING DETAIL (2)**

### **DETAIL D**

#### NOTE:

LOAD BEARING WALL COMPONENTS OF EITHER: 16GA STEEL STUDS, STRUCTURAL MEMBERS, MINIMUM 5/8" PLYWOOD OR CONCRETE. GYPSUM BOARD AND CEMENT BOARD ARE NOT A STRUCTURAL COMPONENT.



COPYRIGHT AMERICLAD, LLC

21925 Industrial Boulevard  $\cdot$  Rogers, Minnesota  $\cdot$  Toll-Free: 1-866-260-4047  $\cdot$  americlad.com



### **COPING DETAIL (3)**

**DETAIL E** 

#### NOTE:

LOAD BEARING WALL COMPONENTS OF EITHER: 16GA STEEL STUDS, STRUCTURAL MEMBERS, MINIMUM 5/8" PLYWOOD OR CONCRETE. GYPSUM BOARD AND CEMENT BOARD ARE NOT A STRUCTURAL COMPONENT.



COPYRIGHT AMERICLAD, LLC



### **OUTSIDE CORNER DETAIL (1)**

**DETAIL F** 

#### NOTE:

LOAD BEARING WALL COMPONENTS OF EITHER: 16GA STEEL STUDS, STRUCTURAL MEMBERS, MINIMUM 5/8" PLYWOOD OR CONCRETE. GYPSUM BOARD AND CEMENT BOARD ARE NOT A STRUCTURAL COMPONENT.



COPYRIGHT AMERICLAD, LLC

21925 Industrial Boulevard  $\cdot$  Rogers, Minnesota  $\cdot$  Toll-Free: 1-866-260-4047  $\cdot$  americlad.com



### **OUTSID