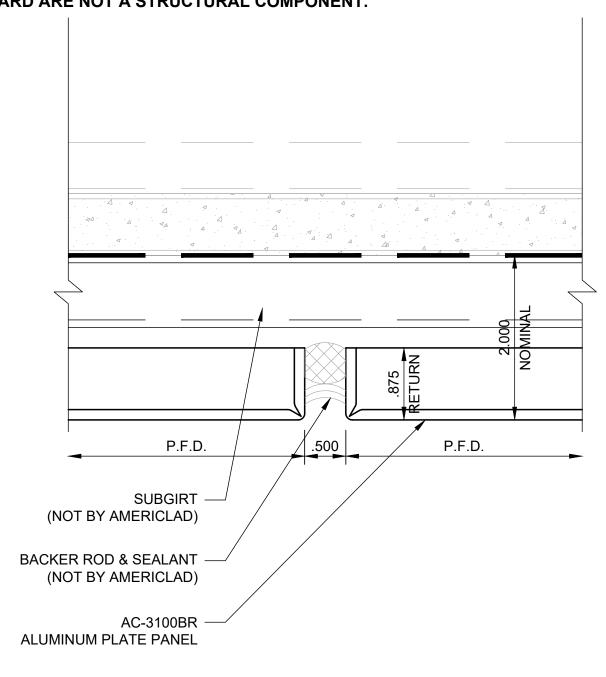

### NON-FASTENING JOINT DETAIL

**DETAIL B** 

#### NOTE:

LOAD BEARING WALL COMPONENTS OF EITHER: 16GA STEEL STUDS, STRUCTURAL MEMBERS, MINIMUM 5/8" PLYWOOD OR CONCRETE. GYPSUM BOARD AND CEMENT BOARD ARE NOT A STRUCTURAL COMPONENT.