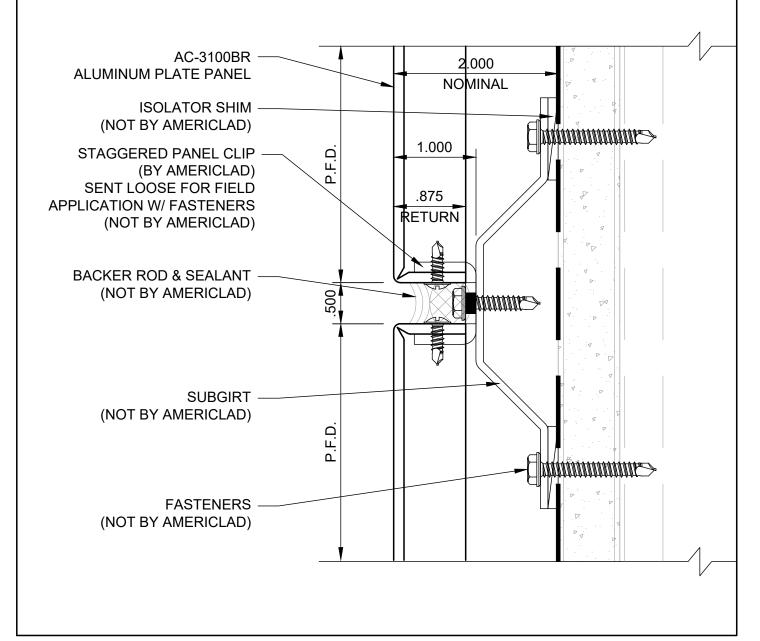

### **FASTENING JOINT DETAIL**

**DETAIL A** 

### NOTE:

LOAD BEARING WALL COMPONENTS OF EITHER: 16GA STEEL STUDS, STRUCTURAL MEMBERS, MINIMUM 5/8" PLYWOOD OR CONCRETE. GYPSUM BOARD AND CEMENT BOARD ARE NOT A STRUCTURAL COMPONENT.