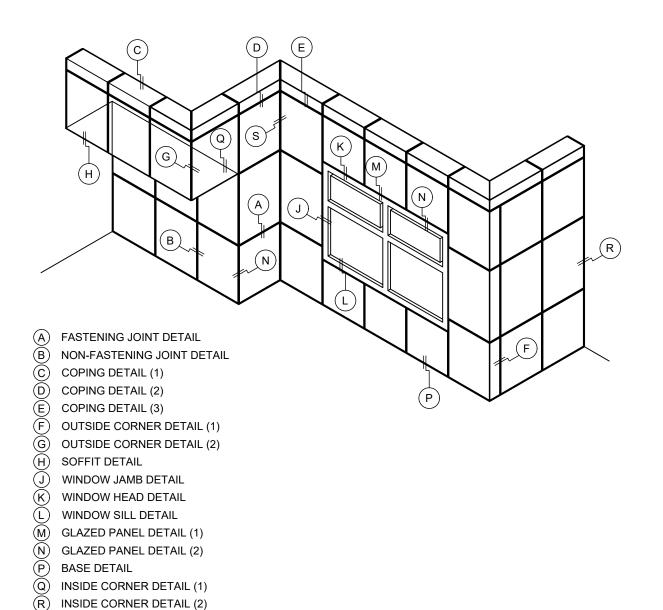

### ALUMINUM PANEL SYSTEM (BACK ROUTED)

#### NOTE:

LOAD BEARING WALL COMPONENTS OF EITHER: 16GA STEEL STUDS, STRUCTURAL MEMBERS, MINIMUM 5/8" PLYWOOD OR CONCRETE. GYPSUM BOARD AND CEMENT BOARD ARE NOT A STRUCTURAL COMPONENT.

COPYRIGHT AMERICLAD, LLC

S INSIDE CORNER DETAIL (3)
T INSTALLATION GUIDE