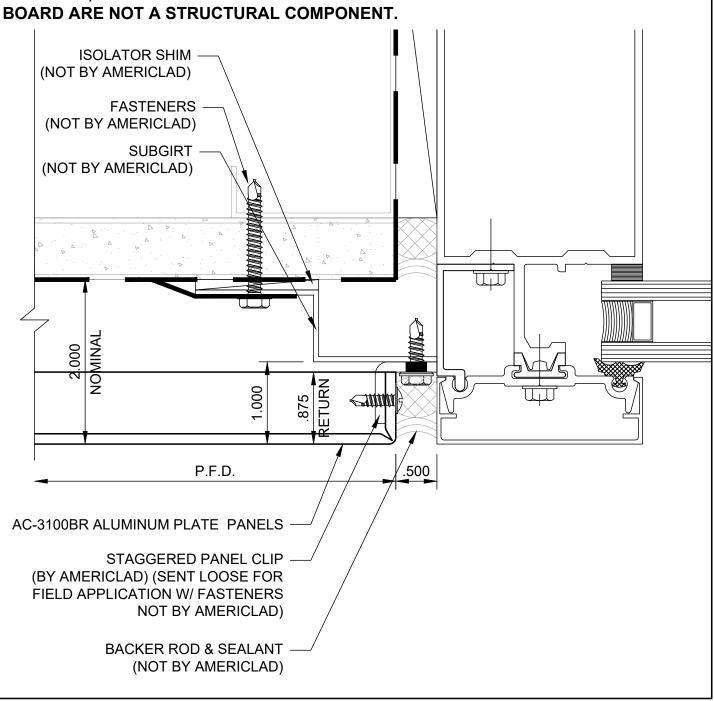

### INSIDE CORNER DETAIL (2)

**DETAIL R** 

### NOTE:

LOAD BEARING WALL COMPONENTS OF EITHER: 16GA STEEL STUDS, STRUCTURAL MEMBERS, MINIMUM 5/8" PLYWOOD OR CONCRETE. GYPSUM BOARD AND CEMENT BOARD ARE NOT A STRUCTURAL COMPONENT.