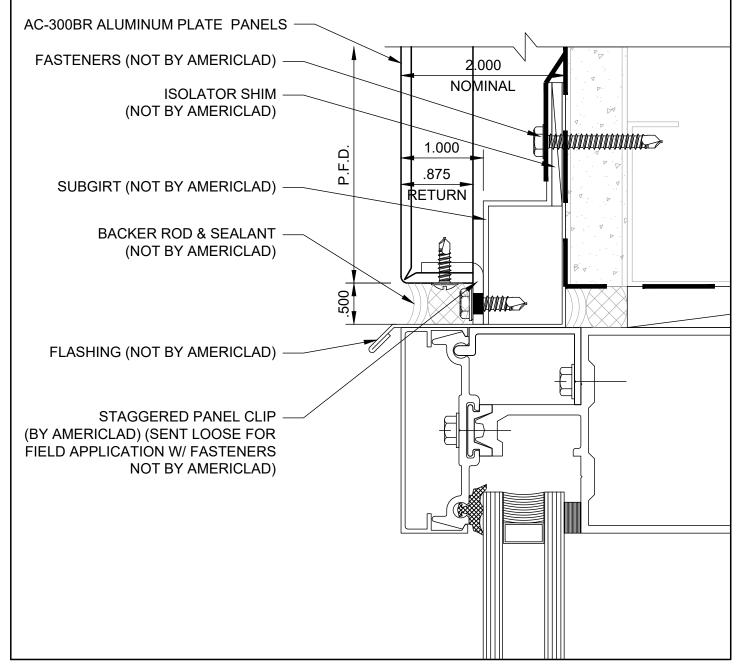

### WINDOW JAMB DETAIL

**DETAIL J** 

### NOTE:

LOAD BEARING WALL COMPONENTS OF EITHER: 16GA STEEL STUDS, STRUCTURAL MEMBERS, MINIMUM 5/8" PLYWOOD OR CONCRETE. GYPSUM BOARD AND CEMENT BOARD ARE NOT A STRUCTURAL COMPONENT.