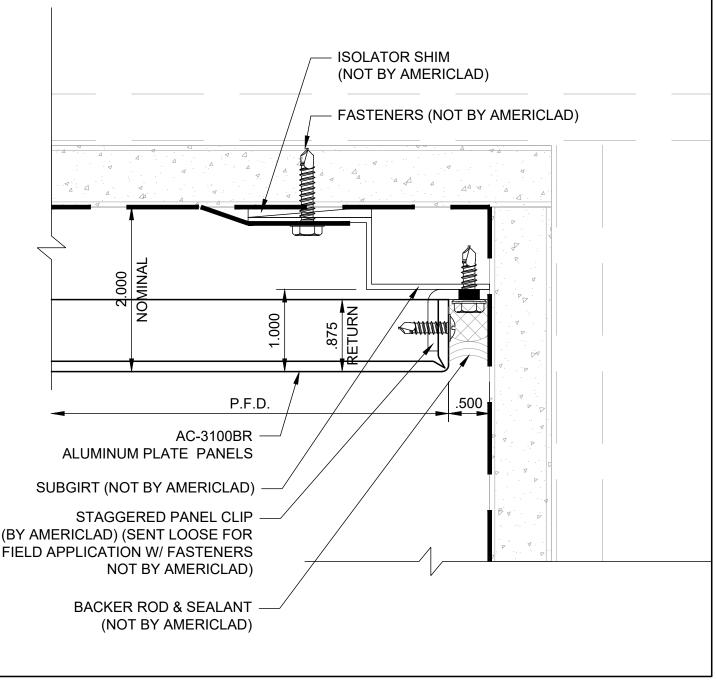

### **INSIDE CORNER DETAIL (3)**

**DETAIL S** 

### NOTE:

LOAD BEARING WALL COMPONENTS OF EITHER: 16GA STEEL STUDS, STRUCTURAL MEMBERS, MINIMUM 5/8" PLYWOOD OR CONCRETE. GYPSUM BOARD AND CEMENT BOARD ARE NOT A STRUCTURAL COMPONENT.

COPYRIGHT AMERICLAD, LLC