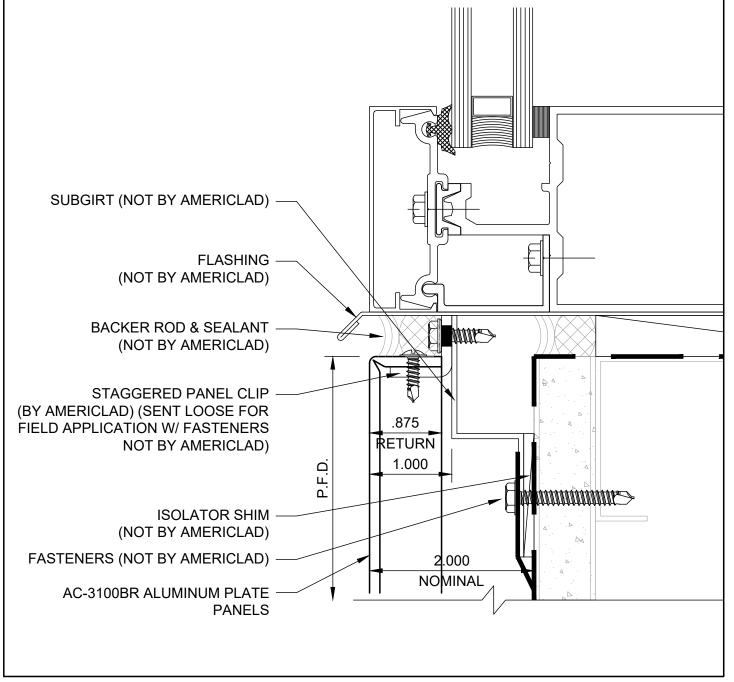

### **INSIDE CORNER DETAIL (3)**

**DETAIL S** 

### NOTE:

LOAD BEARING WALL COMPONENTS OF EITHER: 16GA STEEL STUDS, STRUCTURAL MEMBERS, MINIMUM 5/8" PLYWOOD OR CONCRETE. GYPSUM BOARD AND CEMENT BOARD ARE NOT A STRUCTURAL COMPONENT.

COPYRIGHT AMERICLAD, LLC