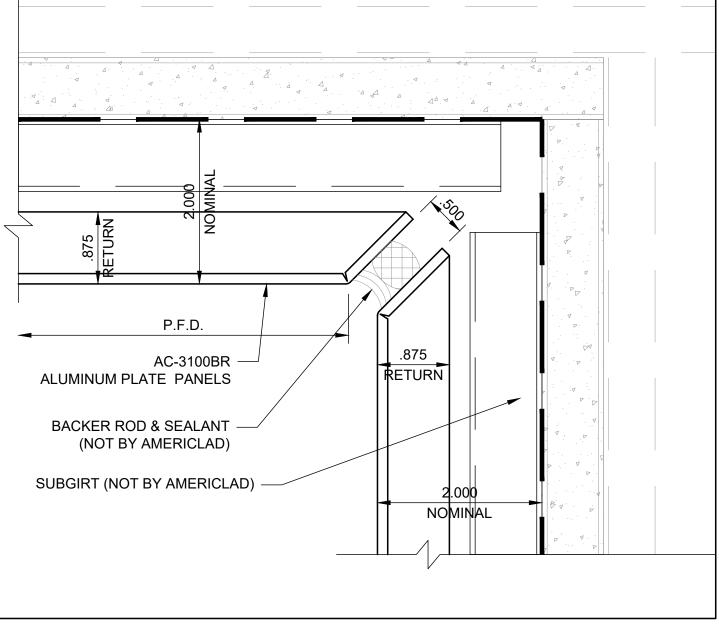

### **INSIDE CORNER DETAIL (3)**

**DETAIL S** 

### NOTE:

LOAD BEARING WALL COMPONENTS OF EITHER: 16GA STEEL STUDS, STRUCTURAL MEMBERS, MINIMUM 5/8" PLYWOOD OR CONCRETE. GYPSUM BOARD AND CEMENT BOARD ARE NOT A STRUCTURAL COMPONENT.

COPYRIGHT AMERICLAD, LLC